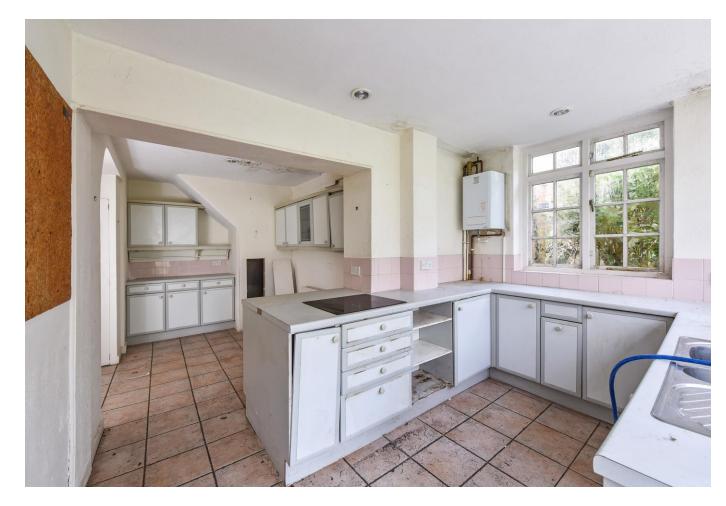

There are Two Reception Rooms, a Dining Room and a Kitchen/Breakfast Room, and a bedroom with bathroom on the ground floor. Upstairs there are Four Bedrooms, Bathroom & separate WC. The property offers flexible living accommodation with the scope for extension, subject to planning, and it is worthy of full renovation and mordernisation now required.

# Ground Floor

- Entrance/ Reception Room
- Sitting Room
- Kitchen / Breakfast Room
- Dining Room
- Conservatory One
- Conservatory Two
- WC
- Bedroom Five
- Bathroom