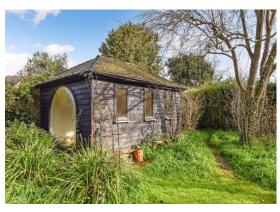

To the exterior there is a large, mature rear garden with Outbuildings including a Studio, as well as ample car parking and a car port.

Viewing by Appointment Only – No Chain.

- PRIME RESIDENTIAL LOCATION
- SOUTH WEST CORNER OF EMSWORTH
- REQUIRING MODERNISATION
- THREE RECEPTIONS
- FOUR/FIVE BEDROOM
- AMPLE PARKING & CAR PORT
- OUTBUILDINGS INC. STUDIO
- LARGE MATURE REAR GARDEN

# **Exterior**

- Driveway
- Carport
- Enclosed rear garden
- Studio