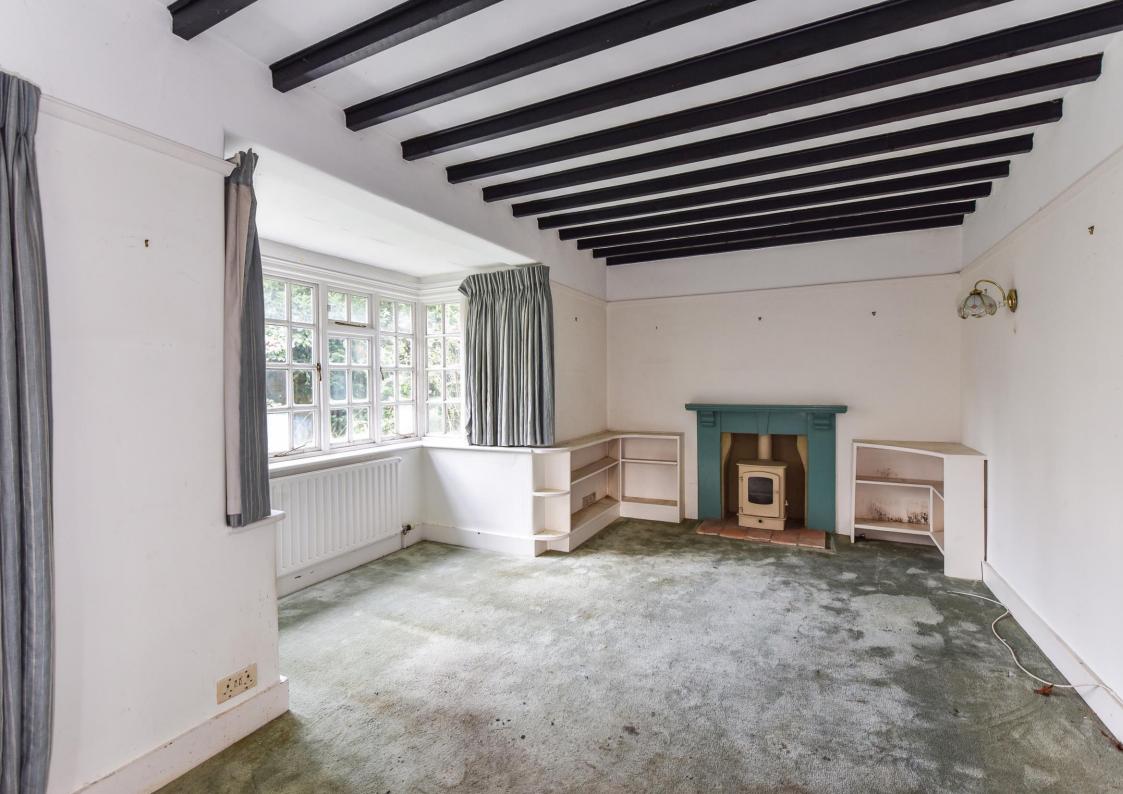

There are Two Reception Rooms, a Dining Room and a Kitchen/Breakfast Room, and a bedroom with bathroom on the ground floor. Upstairs there are Four Bedrooms, Bathroom & separate WC. The property offers flexible living accommodation with the scope for extension, subject to planning, and it is worthy of full renovation and mordernisation now required.

# Ground Floor

- Entrance/ Reception Room
- Sitting Room
- Kitchen / Breakfast Room
- Dining Room
- Conservatory One
- Conservatory Two
- WC
- Bedroom Five
- Bathroom