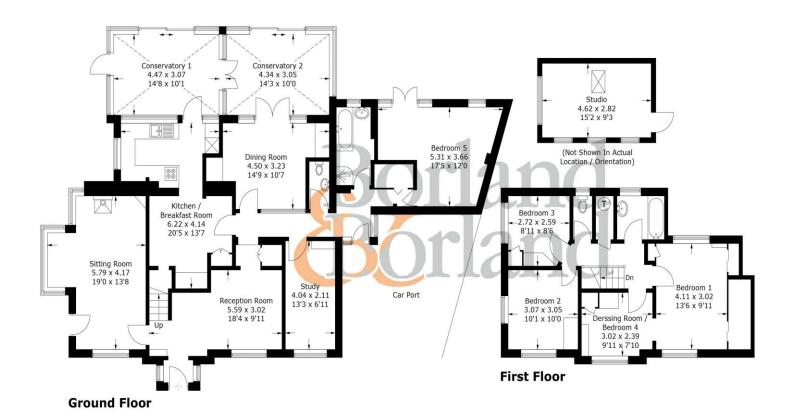

# Ground Floor

- Entrance/ Reception Room
- Sitting Room
- Kitchen / Breakfast Room
- Dining Room
- Conservatory One
- Conservatory Two
- WC
- Bedroom Five
- Bathroom

# First Floor

- Bedroom One opening through to Dressing Room/ Bedroom Four
- Bedroom Two
- Bedroom Three
- WC
- Bathroom
- Airing Cupboard

# **Exterior**

- Driveway
- Carport
- Enclosed rear garden
- Studio

# 45, Warblington Road, PO10 7HG

Approximate Gross Internal Area = 203.6 sq m / 2191 sq ft Studio = 12.9 sq m / 139 sq ft Total = 216.5 sq m / 2330 sq ft

**Directions** 

SAT NAV: PO10 7HG