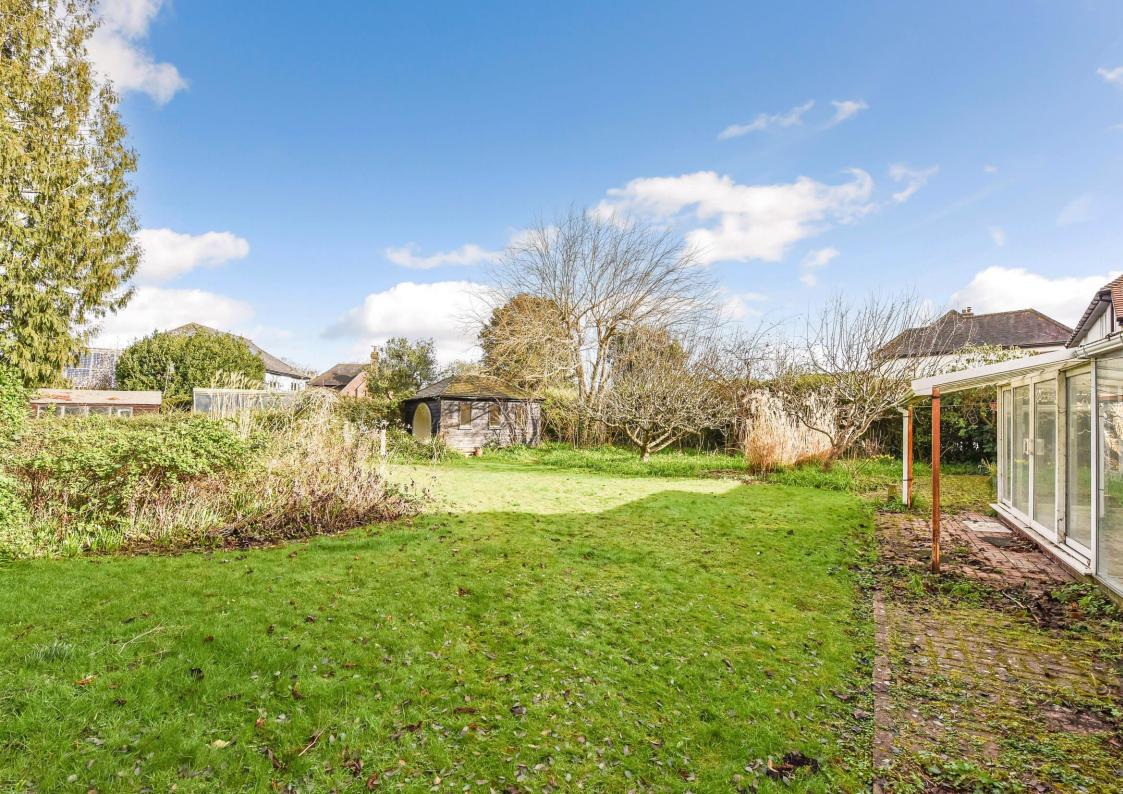

To the exterior there is a large, mature rear garden with Outbuildings including a Studio, as well as ample car parking and a car port.

Viewing by Appointment Only – No Chain.

- PRIME RESIDENTIAL LOCATION
- SOUTH WEST CORNER OF EMSWORTH
- REQUIRING MODERNISATION
- THREE RECEPTIONS
- FOUR/FIVE BEDROOM
- AMPLE PARKING & CAR PORT
- OUTBUILDINGS INC. STUDIO
- LARGE MATURE REAR GARDEN

# **Exterior**

- Driveway
- Carport
- Enclosed rear garden
- Studio